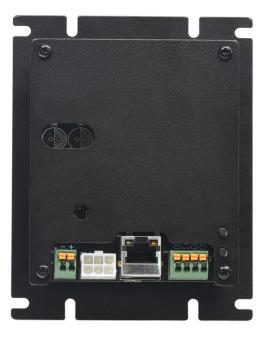

### **BUILT FOR VENDING**

Our latest terminal "Yuzu" is designed with the vending industry in mind. A compact contactless-only reader with colour display fitted onto an EVA mount, it allows fast secure transaction processing via LAN or 4G. Yuzu offers built-in MDB and Pulse support as well as a proprietary MQTT protocol for custom integration.