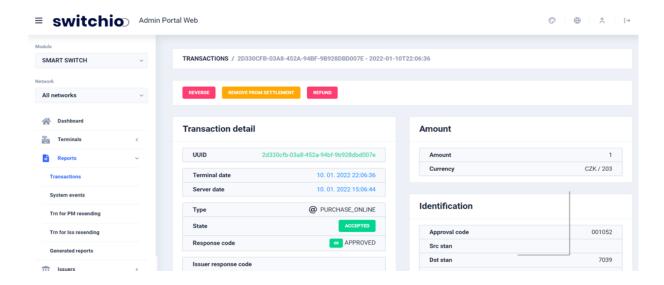

## **SALES PORTAL**

Merchants have 24/7 access to real time reporting via the Switchio platform. Log in to generate terminal sales reports or drill down into individual transactions at a click of a button. Refunds and receipts are fast and easy to issue.