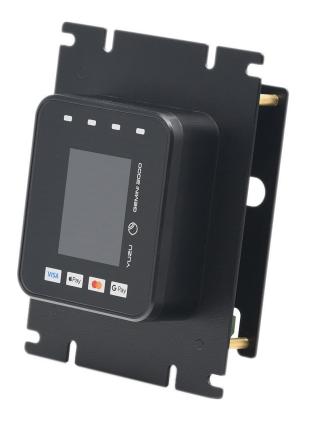

### **BUILT FOR VENDING**

Our latest terminal "Yuzu" is designed with the vending industry in mind. A compact contactless-only reader with colour display fitted onto an EVA mount, it allows fast secure transaction processing via LAN or 4G. Yuzu offers built-in MDB and Pulse support as well as a proprietary MQTT protocol for custom integration.

The contactless reader is waterproof to IP65.