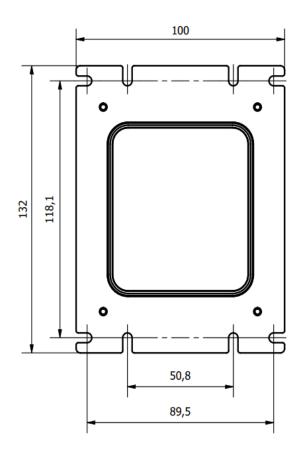

### **MECHANICAL DESIGN**

The Yuzu terminal comes with a standard EVA mount. See the overall dimensions in the drawings below. 3D mechanical models are available upon request.

Other mechanical designs and modular options are available for installations where space is more limited – contact us to discuss further.