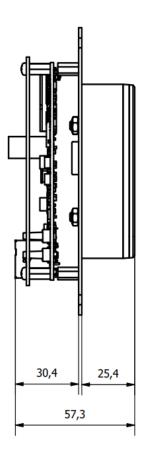

### **MECHANICAL DESIGN**

The Yuzu terminal comes with a standard EVA mount. See the overall dimensions in the drawings below. 3D mechanical models are available upon request.

Other mechanical designs and modular options are available for installations where space is more limited – contact us to discuss further.