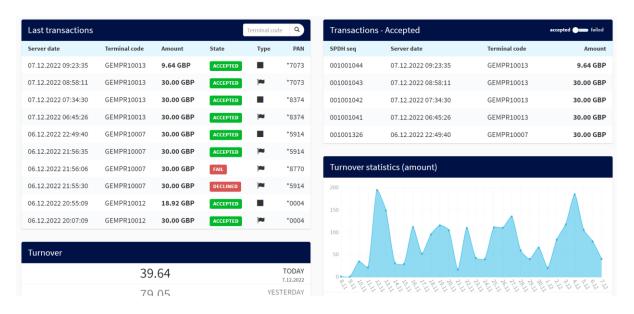

All merchants have 24/7 access to Switchio, a comprehensive online reporting platform where sales reports and detailed information for each transaction are available at a click of a button.

#### Reporting

Merchants have 24/7 access to real time reporting via the Switchio platform. Log in to generate terminal sales reports at a click of a button.

View statistics or drill down into individual transactions and issue digital receipts. All transaction data is available within seconds of payment completion.