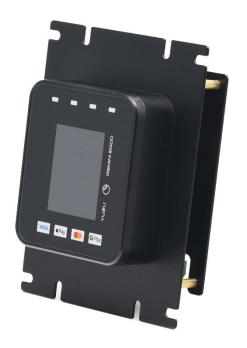

#### Payment terminal hardware

We understand that one size doesn't fit all; that's why we can advise you on selecting individual hardware and software modules. This ensures the delivery of a customized solution suited to your project. You can choose between:

- All-in-one or modular hardware
- Flush or surface mount reader.
- With or without touch buttons.
- LAN or 4G connectivity
- MDB or proprietary protocol
- Custom fixings available