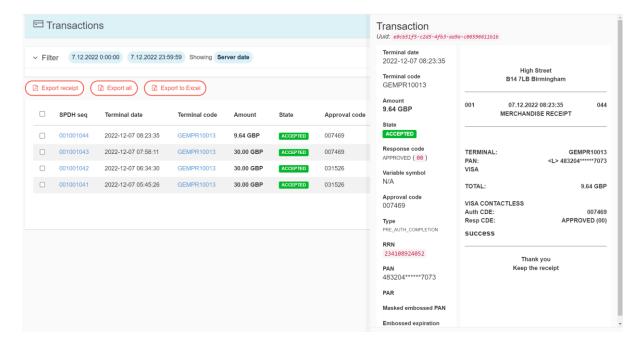

All merchants have 24/7 access to Switchio, a comprehensive online reporting platform where sales reports and detailed information for each transaction are available at a click of a button.

#### Reporting

Merchants have 24/7 access to real time reporting via the Switchio platform. Log in to generate terminal sales reports at a click of a button.

View statistics or drill down into individual transactions and issue digital receipts. All transaction data is available within seconds of payment completion.